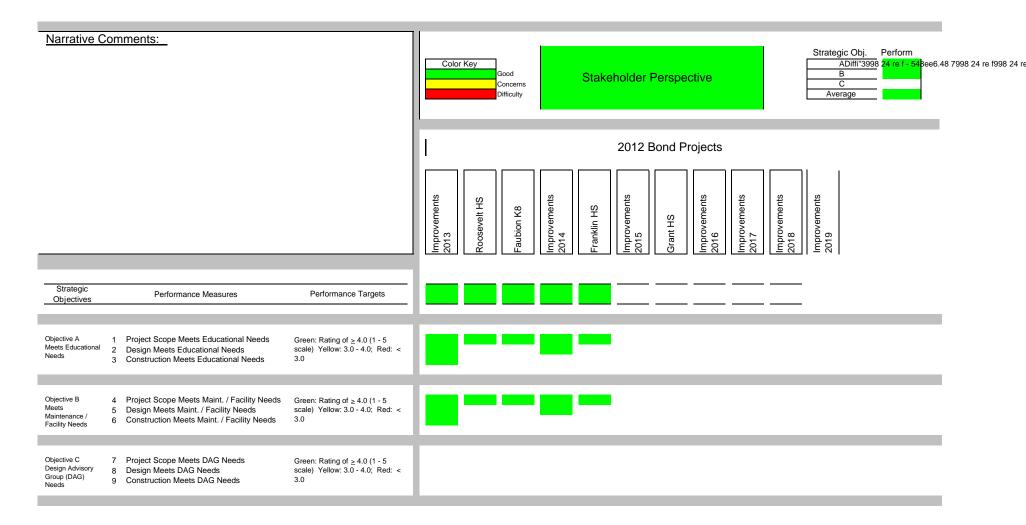

In the November 2012 election, the voters approved a \$482M capital improvement bond for Portland Public Schools. The District's Office of School Modernization Staff has developed a set of performance measures to provide management information for the staff and reporting tools for the Bond Accountability Committee and the Board's oversight role. Performance metrics for the 2012 bond program are based on the Balanced Scorecard (BSC).

Attached is the BSC for the month of May 2014. Staff will present the status of the program. Following the presentation, the Board is welcome to ask any questions relating to that topic as well.

Attachment 1: Balanced Scorecard Report – May 2014 Attachment 2: Project Management Cost Report – May 2014