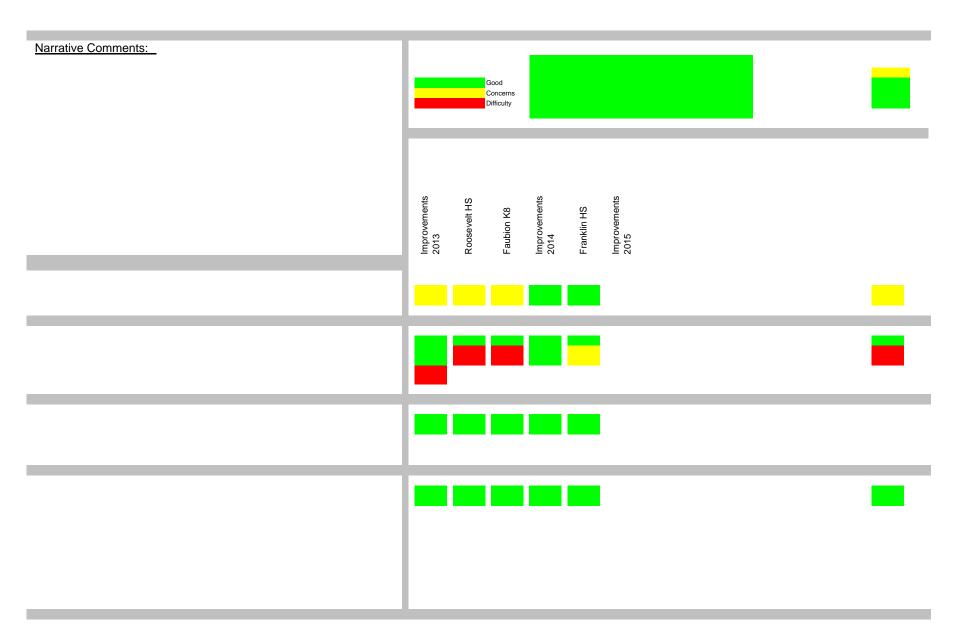

In the November 2012 election, the voters approved a \$482M capital improvement bond for Portland Public Schools. The District's Office of School Modernization Staff has developed a set of performance measures to provide management information for the staff and reporting tools for the Bond Accountability Committee and the Board's oversight role. Performance metrics for the 2012 bond program are based on the Balanced Scorecard (BSC).

Attached is the BSC for the month of May 2014. Staff will present the status of the program. Following the presentation, the Board is welcome to ask any questions relating to that topic as well.

Attachment 1: Balanced Scorecard Report – May 2014 Attachment 2: Project Management Cost Report – May 2014